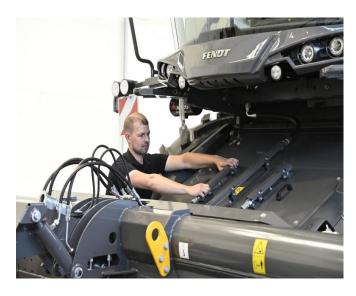

## When picking up header and connecting PTO

For hydraulic and harness, you can place the shorter pipes as you want on feeder house / header. Short pipes are magnetized, which makes them easy to move.

Follow instructions.

Lift pipes from feader house.

Move to position you want.

Example of placement