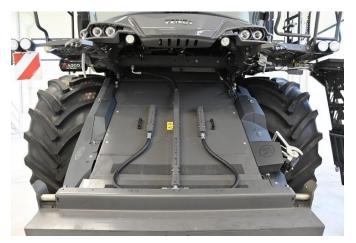

## When picking up header and connecting PTO

For hydraulic and harness, you can place the shorter pipes as you want on feeder house / header. Short pipes are magnetized, which makes them easy to move.

Follow instructions.

Lift pipes from feader house.

Move to position you want.

Example of placement