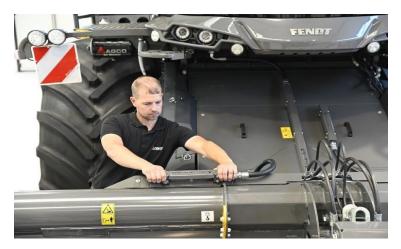

## When picking up header and connecting PTO

For hydraulic and harness, you can place the shorter pipes as you want on feeder house / header. Short pipes are magnetized, which makes them easy to move.

Follow instructions.

Lift pipes from feader house.

Move to position you want.

Example of placement