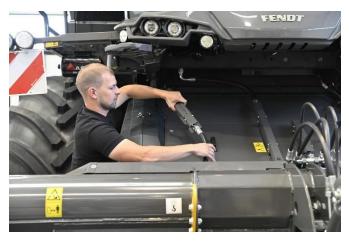

## When picking up header and connecting PTO

For hydraulic and harness, you can place the shorter pipes as you want on feeder house / header. Short pipes are magnetized, which makes them easy to move.

Follow instructions.

Lift pipes from feader house.

Move to position you want.

Example of placement